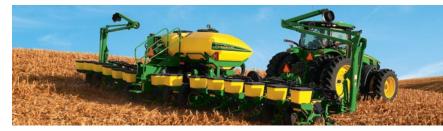

plunger head, pickup, bale ejector.

Mo/Co

Small Square Baler

Large Square Baler \$229.99 Reg \$329.99 \$699.99 Reg \$849.99

Planting Equipment Full operational check on the following: main frame components, row units, vacuum units, finger pickup units, electrical, drives, attachments, opener arms and seed boots, coulters and gauge wheels, closing wheels, seed and fertilizer systems, drives and gear cases.

| Air Seeder & Cart      | Row Planters            |
|------------------------|-------------------------|
| \$7.99/row Reg \$10.99 | \$24.99/row Reg \$32.99 |

Forage Harvesters Full operational check, operators station, fuel system, fluid levels, steering, engine/powertrain, fans, auger, cutter head, feed roll assembly, electrical, hydraulic system, lubrication and cooling systems.