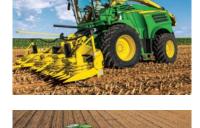

| Air Seeder & Cart      | Row Planters            |
|------------------------|-------------------------|
| \$7.99/row Reg \$10.99 | \$24.99/row Reg \$32.99 |

Forage Harvesters Full operational check, operators station, fuel system, fluid levels, steering, engine/powertrain, fans, auger, cutter head, feed roll assembly, electrical, hydraulic system, lubrication and cooling systems.

Corn Heads Full operational check, gathering components, deck plates, row unit frame, gear cases, row dividers.

#### Flex & Corn Heads \$259.99 Reg \$329.99